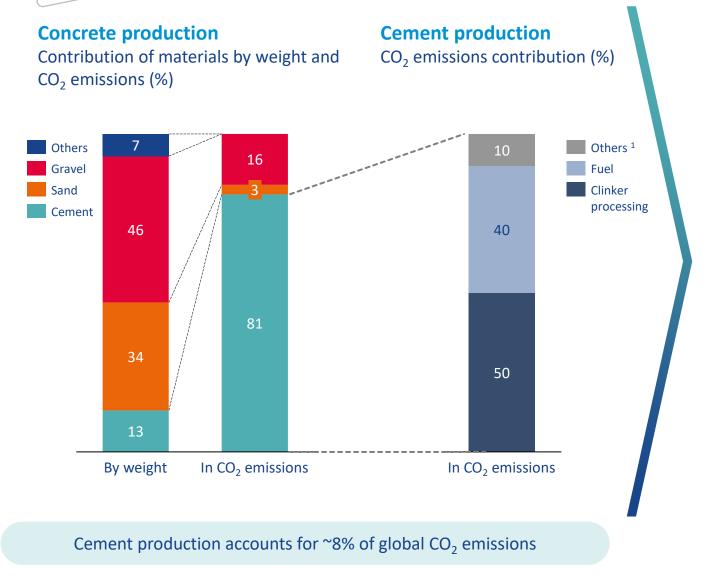

### WE ANSWER THE DECARBONIZATION CHALLENGES THE CONCRETE AND CEMENT INDUSTRY IS FACING

SAINT-GOBAIN