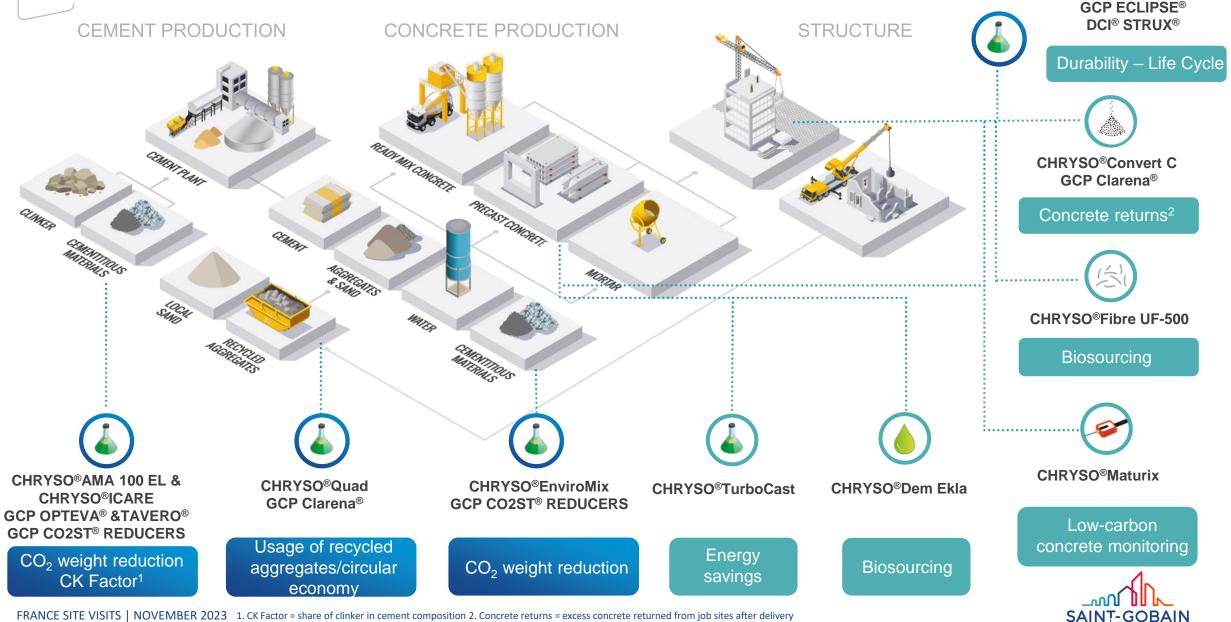

### WE LEVERAGE THE BEST OF CHRYSO & GCP'S CONCRETE AND CEMENT SOLUTIONS FOR MORE SUSTAINABLE CONSTRUCTION

FRANCE SITE VISITS | NOVEMBER 2023 1. CK Factor = share of clinker in cement composition 2. Concrete returns = excess concrete returned from job sites after delivery 22

### **EnviroMix® for low-carbon concrete**

**Complete range** adapted to different concrete types

- Up to **50%** CO<sub>2</sub> reduction
- Deployed in 10 countries •

### **GCP CO<sub>2</sub>ST® Reducers**

Solutions for a Sustainable Concrete and **Cement Industry** 

### **CHRYSO®Quad fostering circular** economy

Enables the use of locally available materials (local sourcing) or recycled aggregates