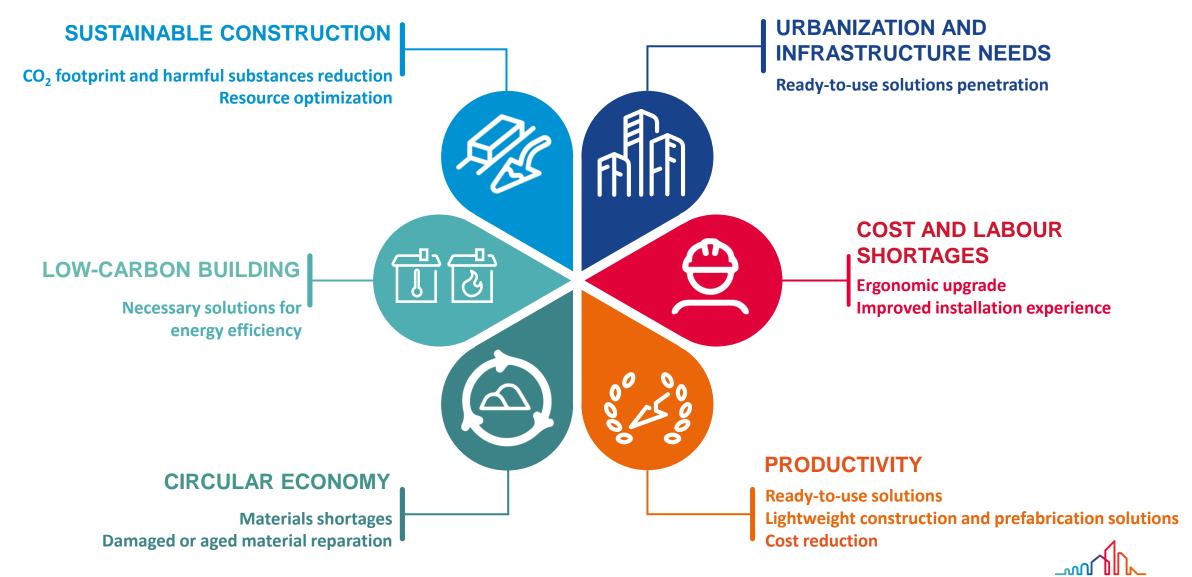

## OUR MARKETS ARE AT THE HEART OF GLOBAL CHALLENGES

40%

of global CO<sub>2</sub> emissions linked to construction

**X3** 

increase in natural resource consumption in the last 50 years

## +2 billion

urban population in emerging markets in the next 30 years

## **SAINT-GOBAIN SOLUTIONS**

**Energy-efficient renovation** 

**Light construction** 

Industry & Construction decarbonization