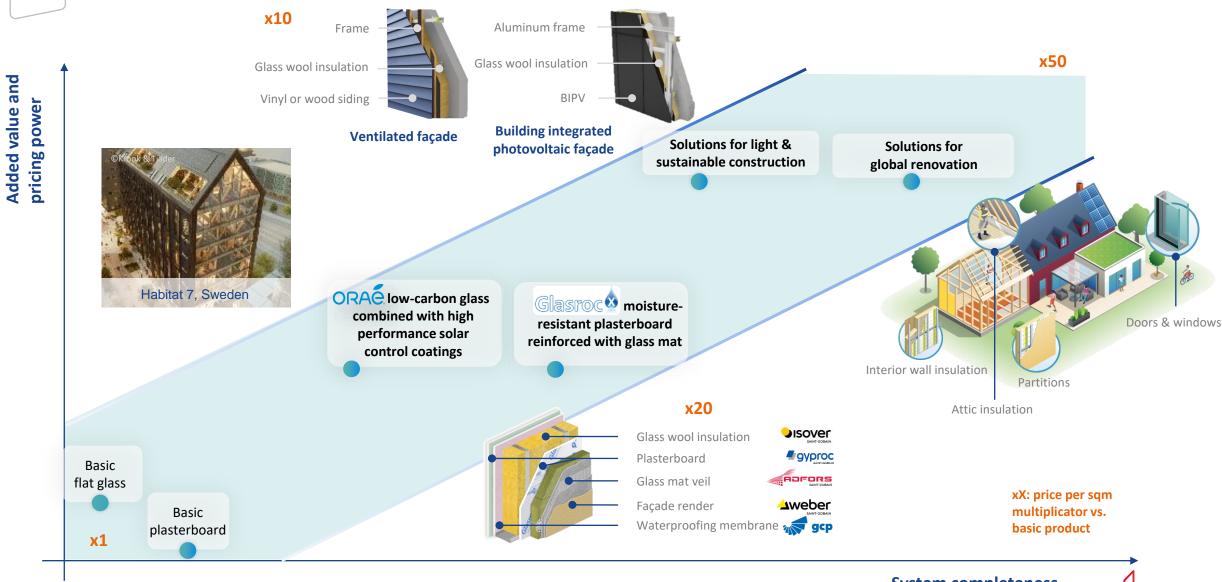

ROM ACCELERATIONS IN THE UNDERSUPPLIED NEW CONSTRUCTION MARKETS

Increased adoption of light construction in all geographies





-50% embedded carbon<sup>1</sup>



-50% raw materials<sup>1</sup>



>20% gain in productivity<sup>1</sup>

3-5pts faster growth than traditional construction<sup>2</sup>

Documented **structural housing shortages** in many countries



**Recent stabilization in US residential construction** 

Heterogeneous housing cycles across 75 Saint-Gobain countries providing resilience



Western Europe residential new build



North America residential new build



Asia & emerging countries residential new build

- 1. Compared to traditional construction
- 2. Ducker Research and Consulting market study

## WE OUTPERFORM OUR MARKETS BY PROVIDING HIGH VALUE-ADDED SYSTEMS



## THE WORLDWIDE LEADER IN LIGHT & SUSTAINABLE CONSTRUCTION





## CONSTRUCTION CHEMICALS IS PERFECTLY ALIGNED WITH OUR STRATEGY TO DELIVER **SUSTAINABILITY & PERFORMANCE ADDED VALUE**



SAINT-GOBAIN

## CONSTRUCTION CHEMICALS IS A LARGE AND ATTRACTIVE GROWTH MARKET

### **Construction Chemicals markets**

## A market driven by powerful trends







## SAINT-GOBAIN HAS A STRONG HISTORICAL PRESENCE IN CONSTRUCTION CHEMICALS...

### **Construction Chemicals markets**



## Saint-Gobain's historical presence

A worldwide footprint

>60 countries

A global leader in mortars

Flooring & tiling, Façade and ETICS, Concrete works



A proven expertise in roofing waterproofing







A growing player in adhesives





# ... FURTHER BROADENED BY OUR RECENT **TWO-STEP STRATEGY TO BUILD A GLOBAL