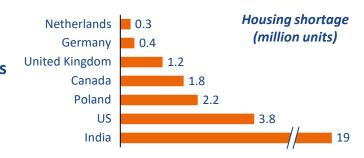

>20% gain in productivity<sup>1</sup>

3-5pts faster growth than traditional construction<sup>2</sup>

Documented **structural housing shortages** in many countries

**Recent stabilization in US residential construction** 