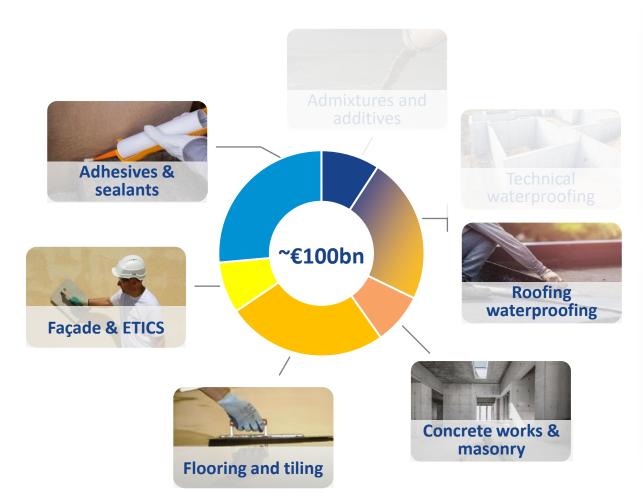

## SAINT-GOBAIN HAS A STRONG HISTORICAL PRESENCE IN CONSTRUCTION CHEMICALS...

### **Construction Chemicals markets**

## Saint-Gobain's historical presence

A worldwide footprint

>60 countries

A global leader in mortars

Flooring & tiling, Façade and ETICS, Concrete works

A proven expertise in roofing waterproofing

A growing player in adhesives