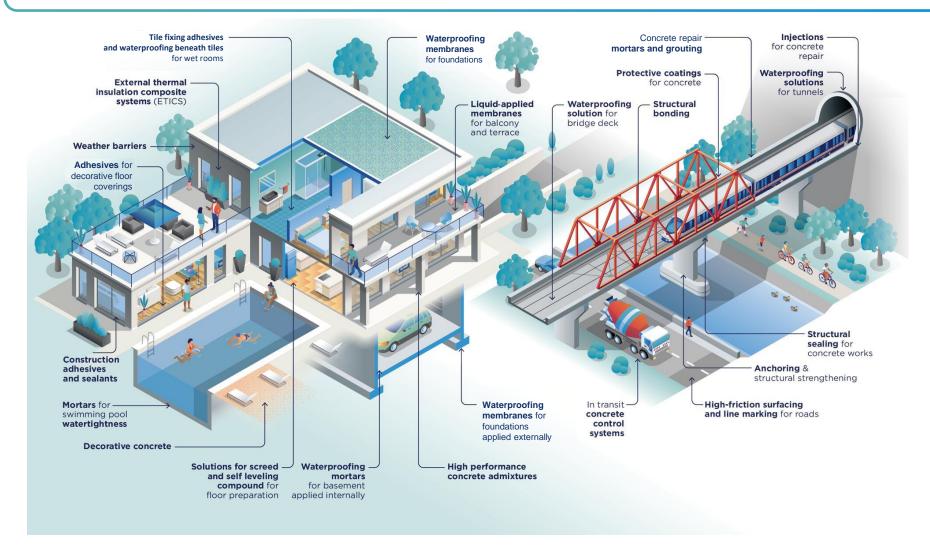

## SAINT-GOBAIN IS BUILDING A FULL SET OF SOLUTIONS IN CONSTRUCTION CHEMICALS

Formulations and finished chemical products for bonding, grouting, sealing, protecting, reinforcing and finishing various construction materials, for buildings and infrastructure