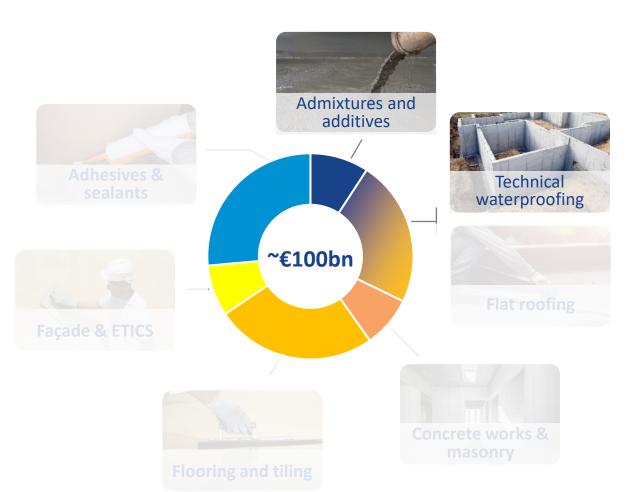

# ... FURTHER BROADENED BY OUR RECENT **TWO-STEP STRATEGY TO BUILD A GLOBAL LEADER**

### **Construction Chemicals markets**

## A €5.6bn¹ sales platform with global coverage

Strengthen our geographic presence in North America, Latin America, and Asia-Pacific and our presence in technical waterproofing