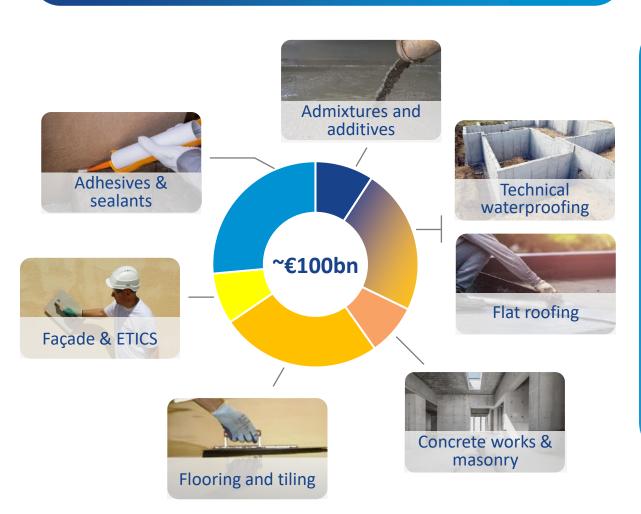

## CONSTRUCTION CHEMICALS IS A LARGE AND ATTRACTIVE GROWTH MARKET

### **Construction Chemicals markets**