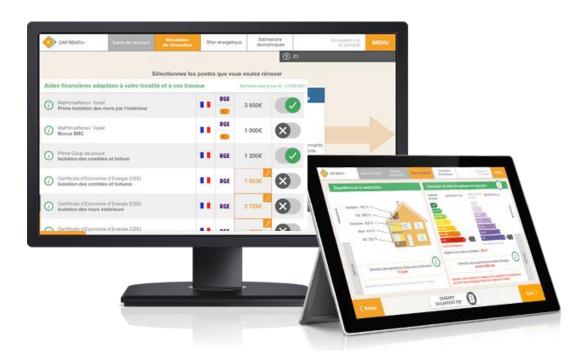

# WITH CAP RENOV WE PROVIDE A FULL INTERACTIVE DIGITAL SOLUTION FOR TRADESPEOPLE ON ENERGY RENOVATION DIAGNOSIS AND PROBLEM SOLVING

## **CAPRENOV**

A fee-based service - €149/year

**20,000** monthly simulations

**18,000** member companies

Energy renovation tour of France 70 dates 2,500 customers met