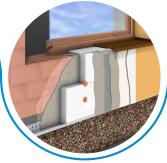

## STRUCTURAL UNDERLYING DRIVERS FOR ENERGY EFFICIENT RENOVATION...

- The construction sector represents 40% of green-house gas emissions<sup>1</sup>
- >85% of the current building stock will still exist in 2050 and >70% needs to be renovated
- 7m to 8m 'thermal sieves' (energy performance diagnosis "DPE"- F&G) among total housing stock
- Mandatory energy performance diagnosis for each transaction (rent or buy)

## ...SUPPORTED BY A SOLID STIMULUS PACKAGE