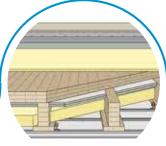

### VAUJOURS PLANT IS THE LARGEST PLASTERBOARD PLANT IN EUROPE

WE HAVE A STRONG STRATEGIC ADVANTAGE WITH QUARRIES OWNERSHIP AND RECYCLING CAPACITIES

#### **PLASTERBOARD MANUFACTURING** AT SAINT-GOBAIN

The stucco powder is mixed with water and additives to obtain a slurry. The dosages are adjusted according to the desired properties of the finished product, such as fire resistance.

#### Calcination

The slurry is spread on a paper liner as a support, then a second paper liner is placed on the top. After a quick setting, the boards are precut.

#### **DID YOU KNOW?**

- Saint-Gobain uses up to 50% recycled materials in its plasterboard production
- The manufacturing process is continuously improving its energy efficiency, thanks to Artificial Intelligence