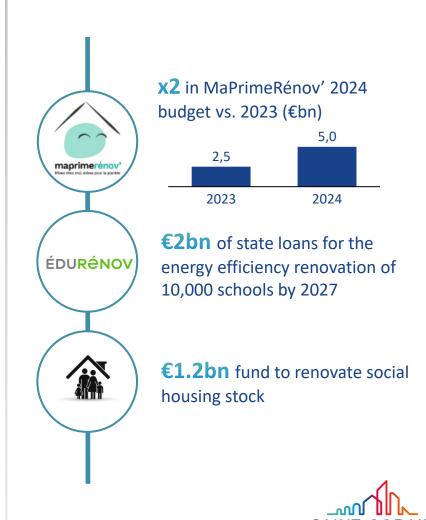

alue-chain









2022 turnover in construction solutions



Small & large key account customers



Of French tradespeople are our customers



Brand & technology leadership



Strong local footprint with an outlet less than 9km away from any construction site



## OUR MAIN UNDERLYING MARKET IS RENOVATION, WHICH REMAINS RESILIENT

## STRUCTURAL UNDERLYING DRIVERS FOR ENERGY EFFICIENT RENOVATION...

- The construction sector represents 40% of green-house gas emissions<sup>1</sup>
- >85% of the current building stock will still exist in 2050 and >70% needs to be renovated
- 7m to 8m 'thermal sieves' (energy performance diagnosis "DPE"- F&G) among total housing stock
- Mandatory energy performance diagnosis for each transaction (rent or buy)



## ...SUPPORTED BY A SOLID STIMULUS PACKAGE



# WE ARE A **ONE-STOP-SHOP PROVIDER** WITH THE **COMPLETE RANGE OF SOLUTIONS** FOR **RESIDENTIAL RENOVATION**







#### **MONETARY SAVINGS**

Reduced household **bills** and increased **property value** through **global** renovation



## PHYSICAL AND DIGITAL SERVICE SUPPORT

**Point.P**: deep care of our customers, via sales consultancy, digital tools, trainings, and certifications

1. Benefits quantified vs. energy efficiency performance of installed base



# WE ARE A **ONE-STOP-SHOP PROVIDER** WITH THE **COMPLETE RANGE OF SOLUTIONS** FOR **PUBLIC BUILDINGS** RENOVATION





#### **ENERGY SAVINGS**

More than 2/3 of public heating spent on healthcare and education buildings



#### **WELL-BEING**

High **visual and acoustic** performance products with improved **indoor air quality**