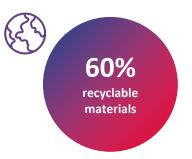

#### **RESOURCE PRESERVATION**

Up to **90%** of the whole building can be deconstructed and **re-used** 