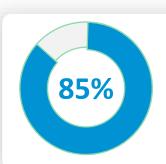

## STRUCTURAL UNDERLYING DRIVERS FOR ENERGY EFFICIENT RENOVATION...

- The construction sector represents 40% of green-house gas emissions<sup>1</sup>
- >85% of the current building stock will still exist in 2050 and >70% needs to be renovated
- 7m to 8m 'thermal sieves' (energy performance diagnosis "DPE"- F&G) among total housing stock
- Mandatory energy performance diagnosis for each transaction (rent or buy)