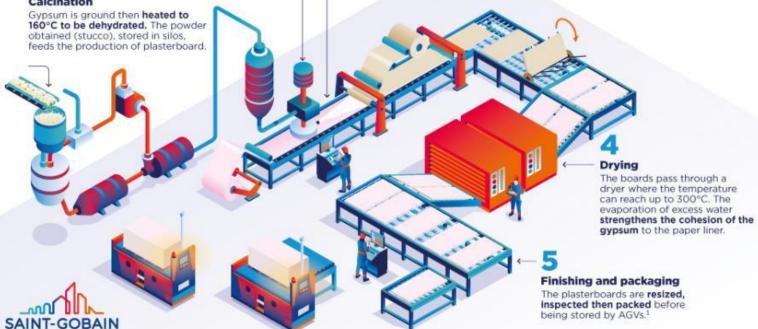

#### **PLASTERBOARD MANUFACTURING** AT SAINT-GOBAIN

The stucco powder is mixed with water and additives to obtain a slurry. The dosages are adjusted according to the desired properties of the finished product, such as fire resistance.

#### Calcination

The slurry is spread on a paper liner as a support, then a second paper liner is placed on the top. After a quick setting, the boards are precut.

#### **DID YOU KNOW?**

- Saint-Gobain uses up to 50% recycled materials in its plasterboard production
- The manufacturing process is continuously improving its energy efficiency, thanks to Artificial Intelligence