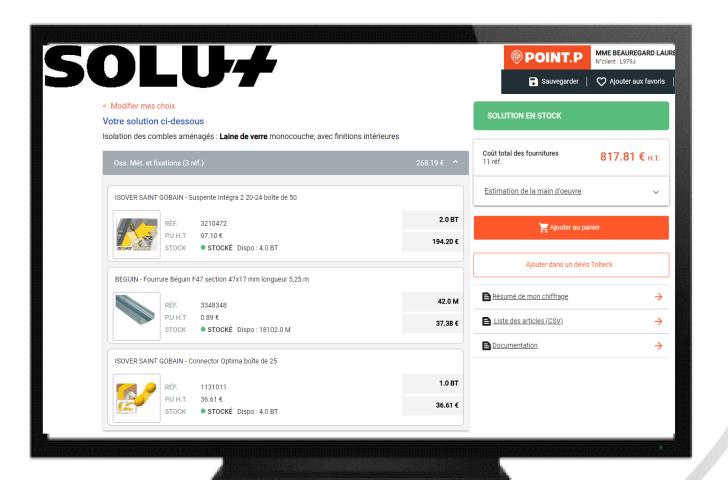

# WITH **SOLU+** WE HELP OUR PROFESSIONAL CUSTOMERS **SAVE TIME AND MONEY** ON JOB CONFIGURATION & QUOTES

80 types
of construction projects
with COMPLETE TECHNICAL
SOLUTIONS

**30,000** monthly quotations

A fee-based service - €228/year