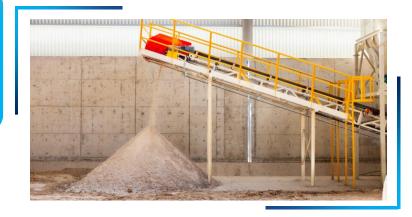

#### **PLASTERBOARD MANUFACTURING** AT SAINT-GOBAIN

The stucco powder is mixed with water and additives to obtain a slurry. The dosages are adjusted according to the desired properties of the finished product, such as fire resistance.