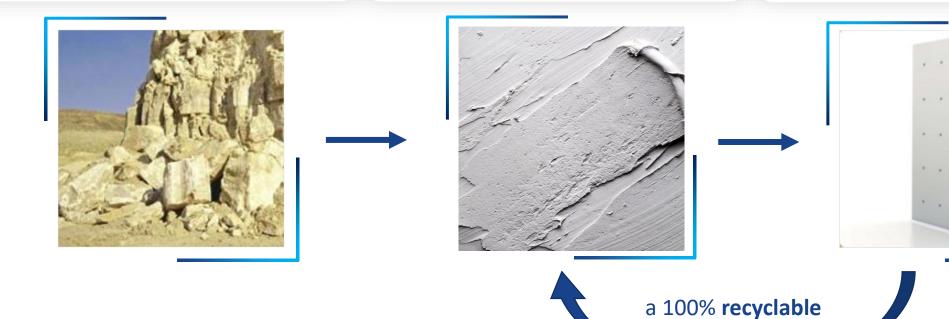

### VAUJOURS PLANT IS THE LARGEST PLASTERBOARD PLANT IN EUROPE

WE HAVE A STRONG STRATEGIC ADVANTAGE WITH QUARRIES OWNERSHIP AND RECYCLING CAPACITIES

#### **PLASTERBOARD MANUFACTURING** AT SAINT-GOBAIN

The stucco powder is mixed with water and additives to obtain a slurry. The dosages are adjusted according to the desired properties of the finished product, such as fire resistance.

#### Calcination

The slurry is spread on a paper liner as a support, then a second paper liner is placed on the top. After a quick setting, the boards are precut.

#### **DID YOU KNOW?**

- Saint-Gobain uses up to 50% recycled materials in its plasterboard production
- The manufacturing process is continuously improving its energy efficiency, thanks to Artificial Intelligence

#### **Plasterboard**

- Easy to install
- Cost efficient
- For light & sustainable construction

Placo® recycling launched in 2008 – first French recycling program for plasterboard

material