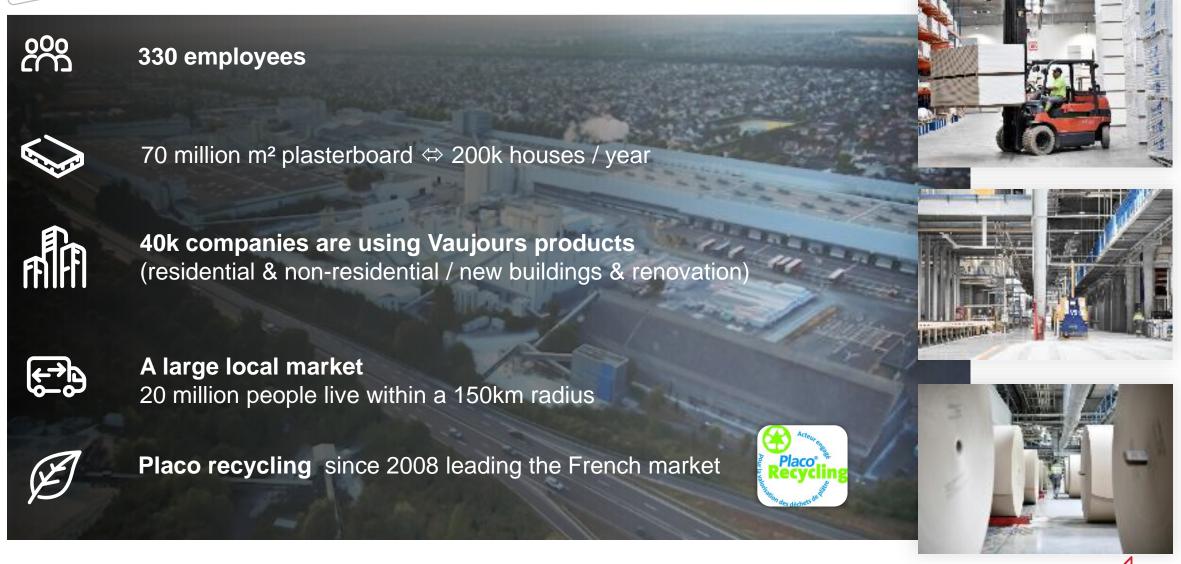

### VAUJOURS PLANT IS THE LARGEST PLASTERBOARD PLANT IN EUROPE

WE HAVE A STRONG STRATEGIC ADVANTAGE WITH QUARRIES OWNERSHIP AND RECYCLING CAPACITIES