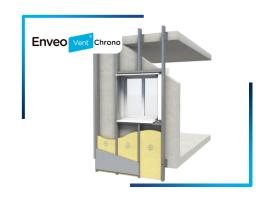

#### **PLASTERBOARD MANUFACTURING** AT SAINT-GOBAIN

The stucco powder is mixed with water and additives to obtain a slurry. The dosages are adjusted according to the desired properties of the finished product, such as fire resistance.

#### Calcination

The slurry is spread on a paper liner as a support, then a second paper liner is placed on the top. After a quick setting, the boards are precut.