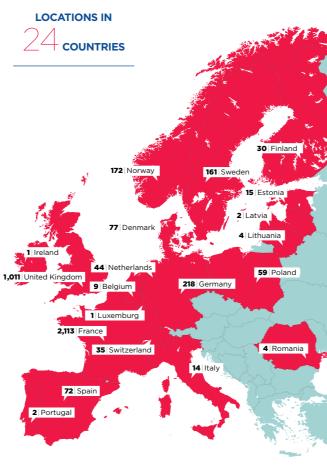

# Nº1

IN BUILDING MATERIALS
DISTRIBUTION IN EUROPE
RENOVATION
AND NEW BUILD MARKET

LOCATIONS IN 24 COUNTRIES

Around 4,100

More than 61,000

More than 7 million customers served each year

About 90 million
VISITS/YEAR
ON OUR BRANDS' WEBSITES

# THE BUILDING DISTRIBUTION SECTOR, EUROPE'S N°1 BUILDING MATERIALS DISTRIBUTOR

Number of sales outlets | Countries

22

MORE THAN

AROUND

4,100

SALES OUTLETS

Data at 31/12/2016 Data at 31/12/2016