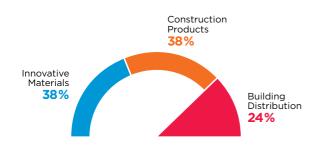

## SAINT-GOBAIN TURNOVER SPLIT BY SECTOR

BUILDING DISTRIBUTION SECTOR 2016 TURNOVER

€18.2bn